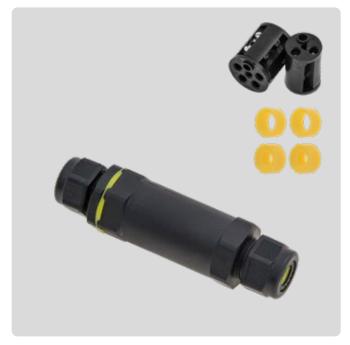

## Accessories

Exterior

Cable Joints IP68 Connector

EX100 Two Way

Cable Minimum Ø5mm Cable Maximum Ø14mm

EX100 Three Way "T"

Cable Minimum Ø5mm Cable Maximum Ø14mm

## Available In

| Description           | Code       |  |
|-----------------------|------------|--|
| EX100 CJI - Two Way   |            |  |
| 3 Pole                | EX100 CJI3 |  |
| 5 Pole                | EX100 CJI5 |  |
| EX100 CJT - Three Way |            |  |
| 3 Pole "T"            | EX100 CJT3 |  |
| 5 Pole "T"            | EX100 CJT5 |  |