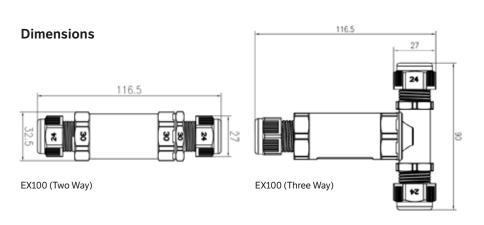

## Accessories

Exterior

Cable Joints IP68 Connector

EX100 Two Way

Cable Minimum Ø5mm Cable Maximum Ø14mm

EX100 Three Way "T"

Cable Minimum Ø5mm Cable Maximum Ø14mm