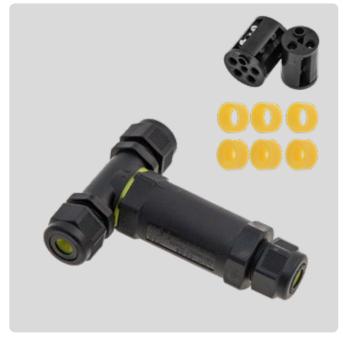

## Accessories

Exterior

Cable Joints IP68 Connector

EX100 Two Way

Cable Minimum Ø5mm Cable Maximum Ø14mm

EX100 Three Way "T"

Cable Minimum Ø5mm Cable Maximum Ø14mm

## Available In

| Description           | Code       |  |
|-----------------------|------------|--|
| EX100 CJI - Two Way   |            |  |
| 3 Pole                | EX100 CJI3 |  |
| 5 Pole                | EX100 CJI5 |  |
| EX100 CJT - Three Way |            |  |
| 3 Pole "T"            | EX100 CJT3 |  |
| 5 Pole "T"            | EX100 CJT5 |  |